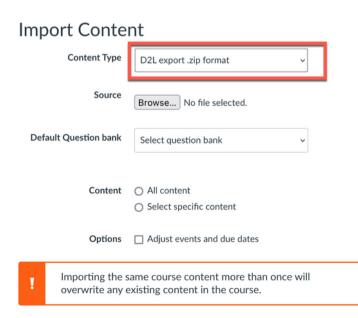

## In Canvas

- 1. Open the current course (you'll import into this course).
- 2. On the course home page, click Import Existing Content on the right.
- 3. On the next page, select *D2L export .zip format* as appropriate from the Content Type menu.
- 4. Upload the BrightSpace Zip file.
- 5. Select All content and click Import.