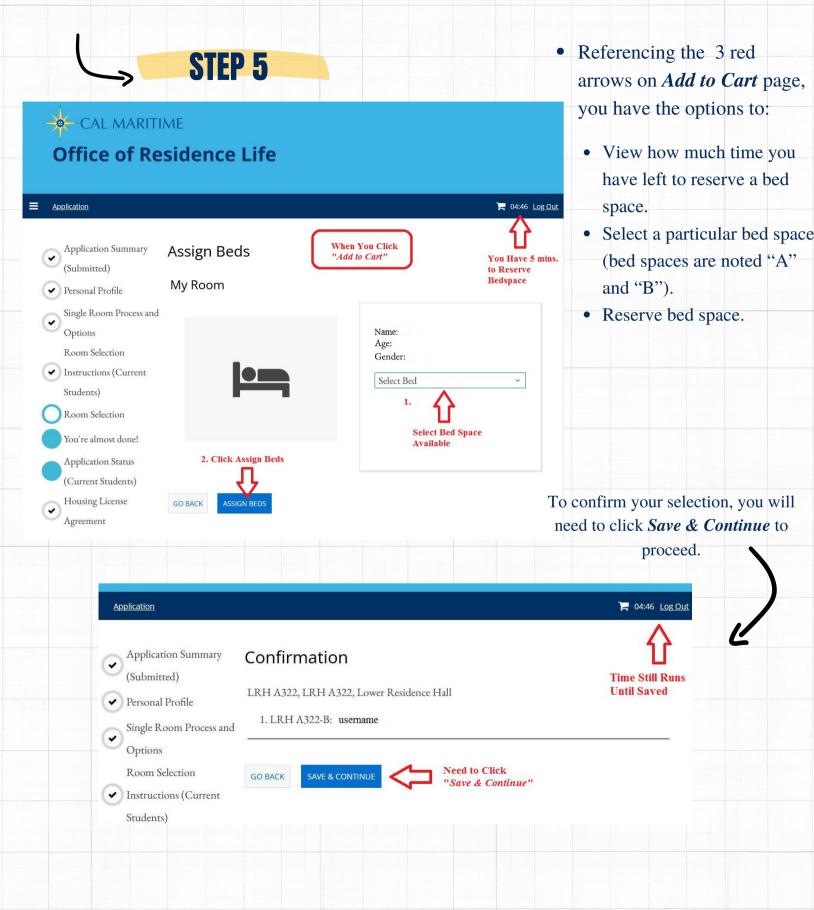

GO BACK

LRH

LRH

• Using the *Show Room Info* link, you have the option to view the name & profile of occupant currently in room space before you make your bed space selection final.