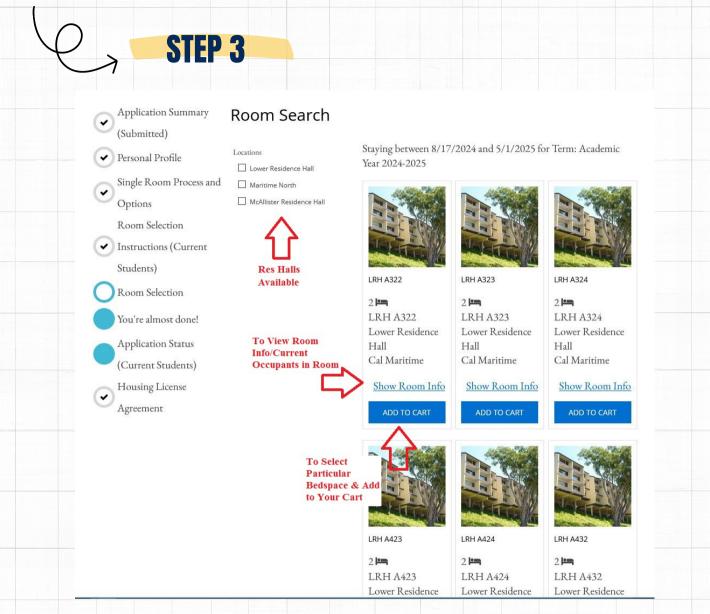

Habbias

• Complete the steps of the room selection module.

Log Out

Referencing the 3 red arrows
on *Room Search* page, you
have the options to:

- View options by res hall.
- View room info of a particular room space.
- Add particular bed space to your *Cart* for selection.

### **Important Notices**

- All rooms are listed as double occupancy (2 bed spaces per room).
- If specific room is not viewable, it means room is at capacity and no longer available at the moment.
- There are no single room or ADSO options available for selection.